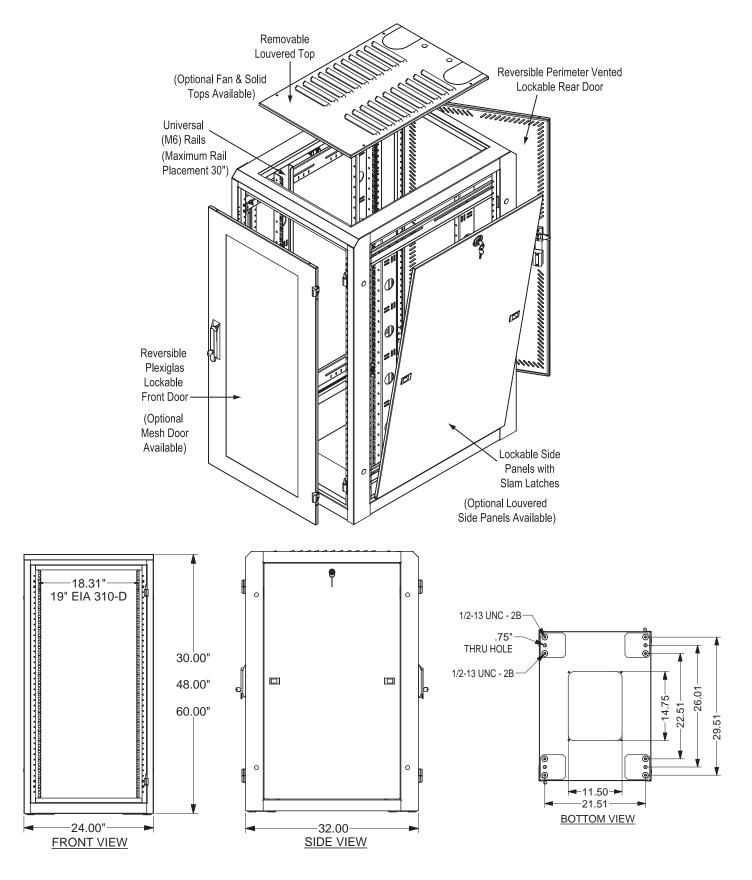

## Three of a Kind!

Great Lakes Case & Cabinet is proud to announce the addition of 3 new enclosures to the Enhanced Series product line. These units are 24" wide and 32" deep. Available in 30", 48" and 60" heights with the following features:

- Universal (M6) Rails,
   Multi-Vendor Server Compliant
- 19" EIA 310-D Compliant
- Removable optional tops
- Reversible Doors
- Lockable Sides with Slam Latches
- Increased Weight Capacity
- Built-in Cable Management Holes and Cable Tie-down Slots as part of Mounting Rails
- · Rails with Individual RMU Markings
- Adjustable Sliding Rails
- Networkable
- Multiple Ground Stud Locations

Part Numbers: GL300E-2432

GL480E-2432

GL600E-2432

Great Lakes Case & Cabinet Co., Inc.

## Enhanced Series 300E, 480E & 600E

**Great Lakes Case & Cabinet Co., Inc.**