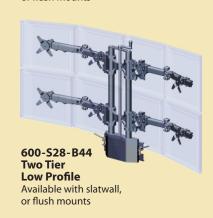

### **Product Options**

- Black or Silver
- Slatwall or flush mounts
- Tamper-proof pivot for monitor security available
- Height Adjustable Pivot
- Additional arm articulation with the 500 series

**Folding Handle** 