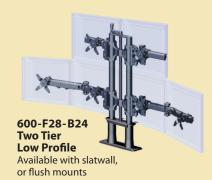

### **Product Options**

- Black or Silver
- Slatwall or flush mounts
- Tamper-proof pivot for monitor security available
- Height Adjustable Pivot
- Additional arm articulation with the 500 series

**Folding Handle** 