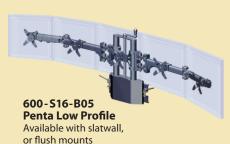

### **Product Options**

- Black or Silver
- Slatwall or flush mounts
- Tamper-proof pivot for monitor security available
- Height Adjustable Pivot
- Additional arm articulation with the 500 series

**Folding Handle** 