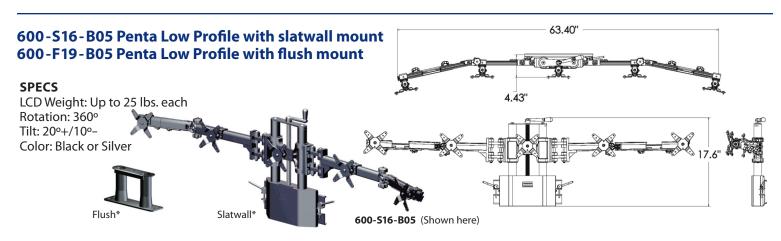

## Product **Specifications**

- Pivots 20°up/10°down for each monitor
- Vertical adjustment up/down 6"
- 75 mm and 100 mm VESA° compatible
- Holds monitors up to 25 lbs. each
- Lifetime Warranty

### **Product Options**

- Black or Silver
- Slatwall or flush mounts
- Tamper-proof pivot for monitor security available
- Height Adjustable Pivot
- Additional arm articulation with the 500 series

**Folding Handle** 