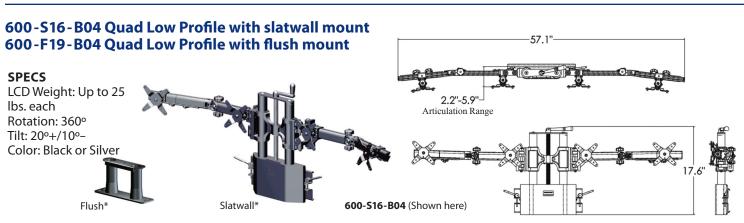

## Product **Specifications**

- Pivots 20°up/10°down for each monitor
- Vertical adjustment up/down 6"
- 75 mm and 100 mm VESA° compatible
- Holds monitors up to 25 lbs. each
- Lifetime Warranty

### **Product Options**

- Black or Silver
- Slatwall or flush mounts
- Tamper-proof pivot for monitor security available
- Height Adjustable Pivot
- Additional arm articulation with the 500 series

**Folding Handle** 