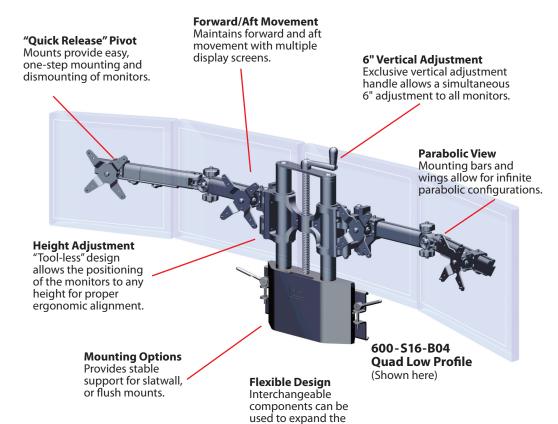

### **Product Highlights**

- Expands from 2 to 5 monitors quickly and cost effectively.
- "Quick Release" pivot mounts provide one-step mounting and dismounting.
- "Tool-less" design.
- Adjustable horizontal bars with telescoping wings.
- Precision vertical adjustment.

## Product **Specifications**

- Pivots 20°up/10°down for each monitor
- Vertical adjustment up/down 6"
- 75 mm and 100 mm VESA° compatible
- Holds monitors up to 25 lbs. each
- Lifetime Warranty

"Quick Release" Pivot

**Height Adjustable Pivot** 

**Ergotech Group**'s series of Multi Systems are uniquely designed to maximize work space.

- · Quick, effortless adjustments.
- Perfect for environments with shift changes and multiple people using same workstation.
- Interchangeable parts that allow easy scalability from 2 monitors up to 8.