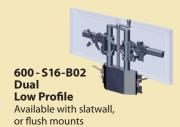

### **Product Options**

- Black or Silver
- Slatwall or flush mounts
- Tamper-proof pivot for monitor security available
- Height Adjustable Pivot
- Additional arm articulation with the 500 series

**Folding Handle** 