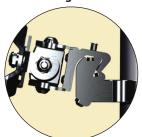

"Quick Release" Pivot

**Height Adjustable Pivot** 

**Ergotech Group**'s series of Multi Systems are uniquely designed to maximize work space.

- · Quick, effortless adjustments.
- Perfect for environments with shift changes and multiple people using same workstation.
- Interchangeable parts that allow easy scalability from 2 monitors up to 8.