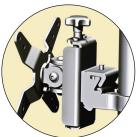

"Quick Release" Pivot

**Height Adjustable Pivot** 

**Ergotech Group**'s series of Multi Systems are uniquely designed to maximize work space.

- · Quick, effortless adjustments.
- Perfect for environments with shift changes and multiple people using same workstation.
- Interchangeable parts that allow easy scalability from 2 monitors up to 8.