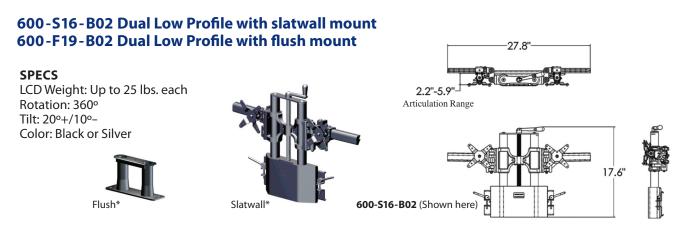

## Product **Specifications**

- Pivots 20°up/10°down for each monitor
- Vertical adjustment up/down 6"
- 75 mm and 100 mm VESA° compatible
- Holds monitors up to 25 lbs. each
- Lifetime Warranty

### **Product Options**

- Black or Silver
- Slatwall or flush mounts
- Tamper-proof pivot for monitor security available
- Height Adjustable Pivot
- Additional arm articulation with the 500 series

**Folding Handle** 