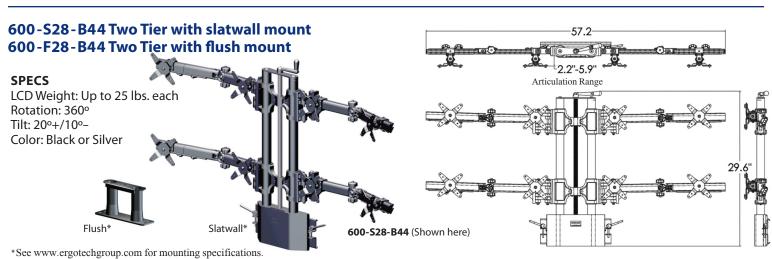

## Product **Specifications**

- Pivots 20°up/10°down for each monitor
- Vertical adjustment up/down 6"
- 75 mm and 100 mm VESA° compatible
- Holds monitors up to 25 lbs. each
- Lifetime Warranty

### **Product Options**

- Black or Silver
- Slatwall or flush mounts
- Tamper-proof pivot for monitor security available
- Height Adjustable Pivot
- Additional arm articulation with the 500 series

**Folding Handle** 