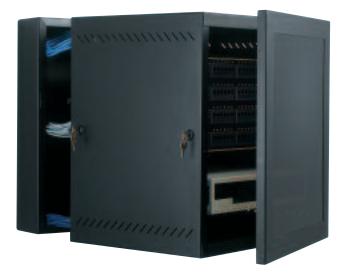

## WM Series Wall Mount Enclosures

WM Series Wall Mount/Swing Out Enclosures provide 19" EIA 310-D compliant mounting in a distribution enclosure. A simple finger "push-pull" type catch located inside the cabinet opens the 18.00" deep center swing section. The center swing out feature provides outstanding front and rear access to cables and equipment.

The reversible cabinet mounting design makes left or right-hand swing out possible. This convenient feature also conserves valuable wall space. Knockouts sized for 1", 2", and 3" conduit and fittings are located at the top, bottom and rear for easy wiring, installation and maintenance.

Front and rear sections lock independently for added security.

Note: GL2418WM, GL24WM, GL36WM and GL48WM are configured with a plexiglas door and vented sides. Two pairs of 12-24 tapped 19" EIA rails are provided with each enclosure. STOCK COLOR: Black