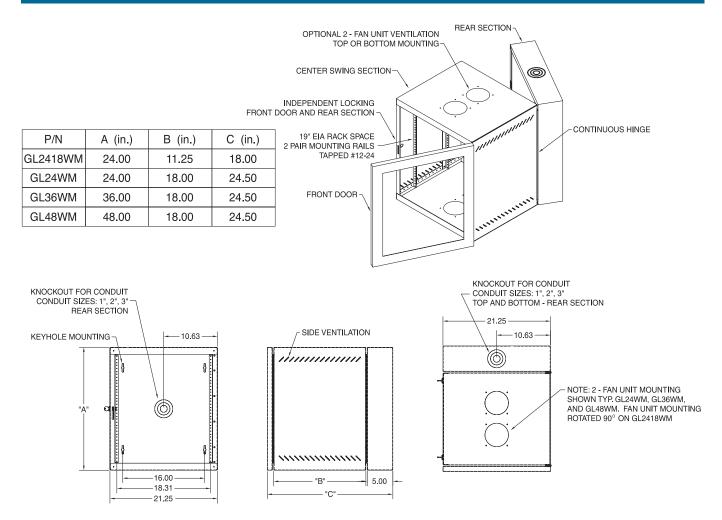

## WM Series Wall Mount Enclosures

WM Series Wall Mount/Swing Out Enclosures provide 19" EIA 310-D compliant mounting in a distribution enclosure. A simple finger "push-pull" type catch located inside the cabinet opens the 18.00" deep center swing section. The center swing out feature provides outstanding front and rear access to cables and equipment.

The reversible cabinet mounting design makes left or right-hand swing out possible. This convenient feature also conserves valuable wall space. Knockouts sized for 1", 2", and 3" conduit and fittings are located at the top, bottom and rear for easy wiring, installation and maintenance.

Front and rear sections lock independently for added security.

Note: GL2418WM, GL24WM, GL36WM and GL48WM are configured with a plexiglas door and vented sides. Two pairs of 12-24 tapped 19" EIA rails are provided with each enclosure. STOCK COLOR: Black

#### WM SERIES WALL MOUNT/SWING OUT Enclosures

| PART NO.  | DESCRIPTION                                                                                                                 |
|-----------|-----------------------------------------------------------------------------------------------------------------------------|
| GL2418WM  | Dimensions: 24"H x 21.25"W x 18"D  Wt. cap.: 150 lbs.<br>Rack spaces: 12 RMU   Shipping wt.: 85 lbs.<br>Plexiglas door      |
| GL2418WMS | Same as GL2418WM except solid door                                                                                          |
| GL24WM    | Dimensions: 24"H x 21.25"W x 24.50"D  Wt. cap.: 150 lbs.<br>Rack spaces: 12 RMU   Shipping wt.: 95 lbs.<br>Plexiglas door   |
| GL24WMS   | Same as GL24WM except solid door                                                                                            |
| GL36WM    | Dimensions: 36"H x 21.25"W x 24.50"D Wt. cap.: 250 lbs.<br>Rack spaces: 19 RMU Shipping wt.: 125 lbs.<br>Plexiglas door     |
| GL36WMS   | Same as GL36WM except solid door                                                                                            |
| GL48WM    | Dimensions: 48"H x 21.25"W x 24.50"D  Wt. cap.: 300 lbs.<br>Rack spaces: 25 RMU    Shipping wt.: 160 lbs.<br>Plexiglas door |
| GL48WMS   | Same as GL48WM except solid door                                                                                            |
|           |                                                                                                                             |