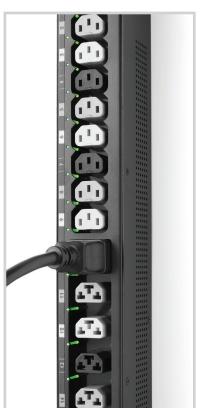

# The Best PDU Just Got Better with the New HDOT<sup>®</sup> Cx

Server Technology's award winning HDOT<sup>®</sup> (High Density Outlet Technology) has been improved with our Cx outlet. The HDOT<sup>®</sup> Cx welcomes change as data center equipment is replaced. The Cx outlet is a UL tested hybrid of the C13 and C19 outlets. HDOT<sup>®</sup> Cx accommodates both C20 and C14 plugs. This innovative design reduces the

complexity of the selection process while lowering end costs. With HDOT<sup>®</sup> Cx, you won't have to buy a new set of PDUs when equipment changes.

#### HDOT<sup>®</sup> Cx, Highest Density plus Ultimate Flexibility

Server Technology's original HDOT® is our most popular PDU solution. HDOT® PDUs can be found in the most demanding data centers worldwide ranging from small technology startups to Fortune 100 powerhouses. With the addition of the Cx outlet customers can now have a PDU that provides the best density in the market and the