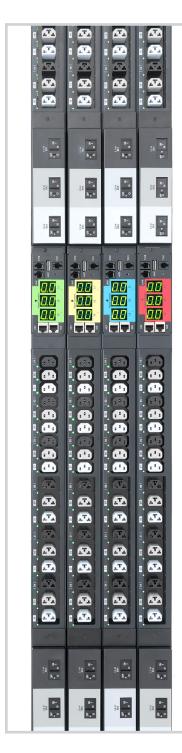

# Build Limitless Possibilities into Your Data Center with One Standard PDU, the Advanced HD0T $^{\odot}$ Cx

- Combines two outlets into one
- Most outlets per form factor
- Easy load balancing with alternating phase technology
- Future ready for equipment updates
- Available in Smart, Switched, and POPS®
- Custom configurations available

#### HDOT<sup>®</sup> Cx, Highest Density plus Ultimate Flexibility

Server Technology's original HDOT® is our most popular PDU solution. HDOT® PDUs can be found in the most demanding data centers worldwide ranging from small technology startups to Fortune 100 powerhouses. With the addition of the Cx outlet customers can now have a PDU that provides the best density in the market and the

ultimate flexibility for future equipment updates. Customers rank us as providing the highest quality PDUs, the best customer support, and most valuable innovation.