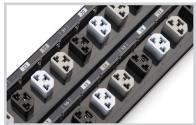

# The Best PDU Just Got Better with the New HDOT<sup>®</sup> Cx

Server Technology's award winning HDOT<sup>®</sup> (High Density Outlet Technology) has been improved with our Cx outlet. The HDOT<sup>®</sup> Cx welcomes change as data center equipment is replaced. The Cx outlet is a UL tested hybrid of the C13 and C19 outlets. HDOT<sup>®</sup> Cx accommodates both C20 and C14 plugs. This innovative design reduces the

# Build Limitless Possibilities into Your Data Center with One Standard PDU, the Advanced HD0T $^{\odot}$ Cx

- Combines two outlets into one
- Most outlets per form factor
- Easy load balancing with alternating phase technology
- Future ready for equipment updates
- Available in Smart, Switched, and POPS®
- Custom configurations available