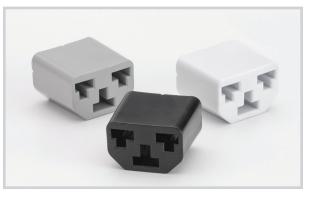

# The Best PDU Just Got Better with the New HDOT<sup>®</sup> Cx

Server Technology's award winning HDOT<sup>®</sup> (High Density Outlet Technology) has been improved with our Cx outlet. The HDOT<sup>®</sup> Cx welcomes change as data center equipment is replaced. The Cx outlet is a UL tested hybrid of the C13 and C19 outlets. HDOT<sup>®</sup> Cx accommodates both C20 and C14 plugs. This innovative design reduces the

complexity of the selection process while lowering end costs. With HDOT<sup>®</sup> Cx, you won't have to buy a new set of PDUs when equipment changes.