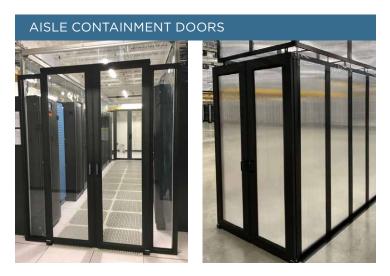

## THE MOST VERSATILE AISLE CONTAINMENT SYSTEM FOR NEW OR EXISTING DATA CENTERS

The **Cool Shield** aisle containment system is the most highly configurable solution in the industry. Hundreds of standard components can be combined to customize an optimal solution for any project. Since every data center is unique, Cool Shield allows every site to get the most out of its cooling infrastructure.