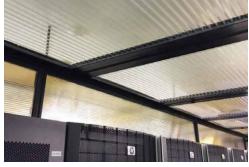

## THE MOST VERSATILE AISLE CONTAINMENT SYSTEM FOR NEW OR EXISTING DATA CENTERS

The **Cool Shield** aisle containment system is the most highly configurable solution in the industry. Hundreds of standard components can be combined to customize an optimal solution for any project. Since every data center is unique, Cool Shield allows every site to get the most out of its cooling infrastructure.

AISLE CONTAINMENT STRIPS

AISLE CONTAINMENT CEILING PANELS

AISLE CONTAINMENT ACCESSORIES

VISIT R-DDATAPRODUCTS.COM FOR PRODUCT DETAILS