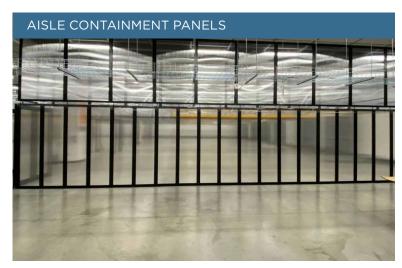

## THE MOST VERSATILE AISLE CONTAINMENT SYSTEM FOR NEW OR EXISTING DATA CENTERS

The **Cool Shield** aisle containment system is the most highly configurable solution in the industry. Hundreds of standard components can be combined to customize an optimal solution for any project. Since every data center is unique, Cool Shield allows every site to get the most out of its cooling infrastructure.

AISLE CONTAINMENT STRIPS

AISLE CONTAINMENT CEILING PANELS

AISLE CONTAINMENT ACCESSORIES

VISIT R-DDATAPRODUCTS.COM FOR PRODUCT DETAILS